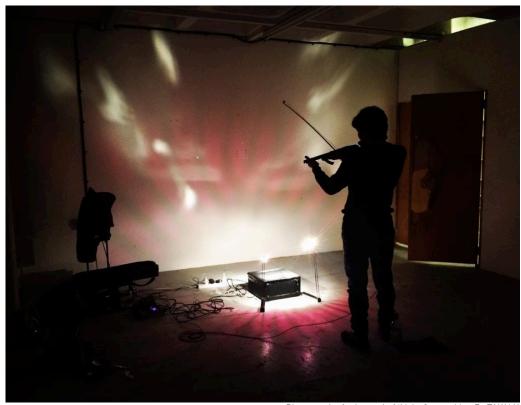

## **LIGHT COMPOSITIONS**

Live light shows, conducted by touch of object.

Sound is translated into patterns of water.

Light is reflected off the visible, falling onto the walls holding the performance.

Photograph of rehearsal of 'Light Composition Ft, TAKA' Hoxton 2016