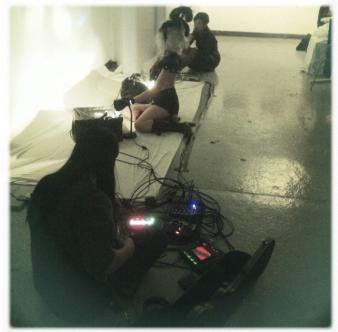

## **LIGHT COMPOSITIONS**

Live light shows, conducted by touch of object.

Sound is translated into patterns of water.

Light is reflected off the visible, falling onto the walls holding the performance.

Photograph of rehearsal of 'Light Composition Ft, TAKA' Hoxton 2016