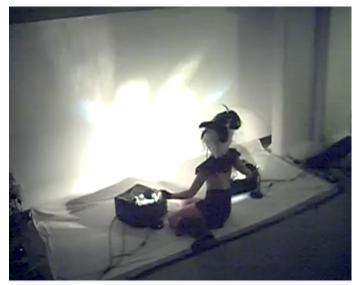

## **LIGHT COMPOSITIONS**

Live light shows, conducted by touch of object.

Sound is translated into patterns of water.

Light is reflected off the visible, falling onto the walls holding the performance.

Photograph of rehearsal of 'Light Composition Ft, TAKA' Hoxton 2016